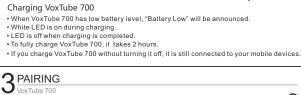

- Activate pairing mode on your VoxTube 700. Turn on Bluetooth On an iPhone Go to SETTINGS > GENERAL > and enable Bluetooth.

During pairing process, the white indicator flashes quickly

Ø

Battery meter on iPhone shows up automatically once connected. To pair your VoxTube 700 to anther phone, repeat these steps.

# Wear your VoXTube 700 and press the TALK button as the picture shown on t right. Press & Hold the TALK button for 7 seconds (about 3 seconds interval, it will announce "Power On" and carry on another 4 seconds interval, it will announce "Pairing"), and then release TALK button and Go.