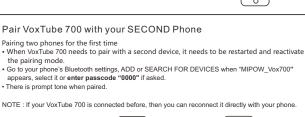

Turn Off

Low Power

Mobile phone's Bluetooth settings:

\*ADD or SEARCH FOR DEVICES when "MIPOW\_Vox700" appears, select it or enter passcode "0000" if asked.

\*There is prompt tone when paired.. ✓ **✓ ☑** ②