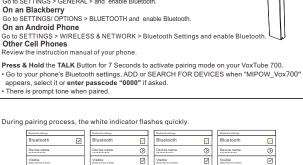

- Activate pairing mode on your VoxTube 700. Turn on Bluetooth On an iPhone Go to SETTINGS > GENERAL > and enable Bluetooth.

During pairing process, the white indicator flashes quickly

Ø

Battery meter on iPhone shows up automatically once connected. To pair your VoxTube 700 to anther phone, repeat these steps.

# Wear your VoXTube 700 and press the TALK button as the picture shown on t right. Press & Hold the TALK button for 7 seconds (about 3 seconds interval, it will announce "Power On" and carry on another 4 seconds interval, it will announce "Pairing"), and then release TALK button and Go.

Turn Off

Low Power

Mobile phone's Bluetooth settings:

\*ADD or SEARCH FOR DEVICES when "MIPOW\_Vox700" appears, select it or enter passcode "0000" if asked.

\*There is prompt tone when paired.. ✓ **✓ ☑** ②