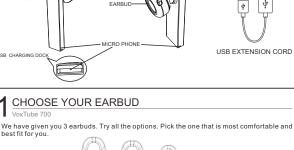

## VoxTube 700 Bluetooth Headset

www.mipow.com

Thank you Thank you for purchasing MIPOW VoxTube 700, we hope you enjoy it.

TALK BUTTON

Earbuds 3 different sizes

Put on your Earbud

CHARGING

Pair VoxTube 700 with your FIRST phone

Plug the female USB connector on VoxTube 700 into any powered USB equipment or to use the supplied USB extension cable to connect VoxTube 700 to the USB wall charger

abla

Pairing mode LED blinks quickly LED blinks once every 7 seconds Music play LED is on Finished charging LED is off 9 TROUBLESHOOTING & FAQ