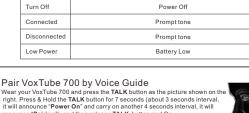

# Wear your VoXTube 700 and press the TALK button as the picture shown on t right. Press & Hold the TALK button for 7 seconds (about 3 seconds interval, it will announce "Power On" and carry on another 4 seconds interval, it will announce "Pairing"), and then release TALK button and Go.