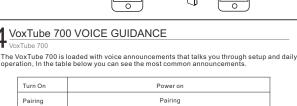

## LED blinks twice every 2 seconds Disconnected LED blinks once every 1 seconds Coming call Talking LED blinks once every 7 seconds Turn on

I hear crackling noises For the best audio quality, always

| For the best audio quality, always wear your headset on the same side if your body as your mobile phone.                                                                                                                                                                                                                                                                                                    |
|-------------------------------------------------------------------------------------------------------------------------------------------------------------------------------------------------------------------------------------------------------------------------------------------------------------------------------------------------------------------------------------------------------------|
| I cannot hear anything in my headset  Ensure that the headset is paired with the phone.  Make sure that the phone is connected to the headset-if it does not connect either from the phone's bluetooth menu or by pressing the TALK button, following the pairing instructions in Section 3 or 4.                                                                                                           |
| I have pairing problems You may deleted your headset pairing connection in your mobile phone. Follow the pairing instructions in section 3 or 4.                                                                                                                                                                                                                                                            |
| Will the Vox Tube 700 work with other Bluetooth devices ?  The Vox Tube700 is designed to work with Bluetooth mobile phones. It can also work with other devices that are compliant with Bluetooth version 3.0 and support a headset, hands-free profile, AZDP music play.                                                                                                                                  |
| I cannot use reject call, redial or voice dialing, battery App meter These functions are dependent on your phone supporting them. Please check your mobile phone's manual for further details.                                                                                                                                                                                                              |
| 1  TAKING CARE OF TOUR VoxTube 700                                                                                                                                                                                                                                                                                                                                                                          |
| VoxTube 700     Always store the <b>VoxTube 700</b> with the power off and safely protected.                                                                                                                                                                                                                                                                                                                |
| <ul> <li>Avoid storage at extreme temperatures (above 45°C or below -10°C). This can shorten battery life<br/>and may affect operation.</li> </ul>                                                                                                                                                                                                                                                          |
| Do not expose the VoxTube 700 to rain or other liquids.                                                                                                                                                                                                                                                                                                                                                     |
| Notes on Environmental Protection                                                                                                                                                                                                                                                                                                                                                                           |
| After the implementation of the European Directive 2002/96/EU in the national legal system, the following applies: Electrical and electronic devices must not be disposed of with domestic waste. Consumers are obliged by law to return electrical and electronic devices at the end of their service lives to the public collection points that are set up for this purpose or designated points of sale. |
| However, such details are defined by the national law of the respective country. This symbol on the                                                                                                                                                                                                                                                                                                         |