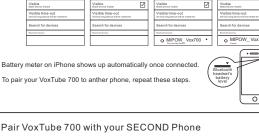

- Activate pairing mode on your VoxTube 700. Turn on Bluetooth On an iPhone Go to SETTINGS > GENERAL > and enable Bluetooth.

During pairing process, the white indicator flashes quickly

Ø

Battery meter on iPhone shows up automatically once connected. To pair your VoxTube 700 to anther phone, repeat these steps.

Turn Off

Low Power

Mobile phone's Bluetooth settings:

\*ADD or SEARCH FOR DEVICES when "MIPOW\_Vox700" appears, select it or enter passcode "0000" if asked.

\*There is prompt tone when paired.. ✓ **✓ ☑** ②