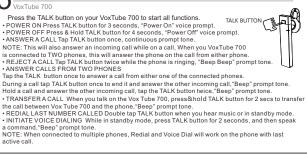

# Wear your VoXTube 700 and press the TALK button as the picture shown on t right. Press & Hold the TALK button for 7 seconds (about 3 seconds interval, it will announce "Power On" and carry on another 4 seconds interval, it will announce "Pairing"), and then release TALK button and Go.

OTHER FUNCTIONS

**SPECIFICATION** 

Model

Talk Time

Standby Time

Charge Time Wireless range

Bluetooth

Connection

Voice quality

Connected

Weight

Listening to Music

TALKING

VoxTube 700

VoxTube 700

Pairing Redial

Turn Off

Low Power

Mobile phone's Bluetooth settings:

\*ADD or SEARCH FOR DEVICES when "MIPOW\_Vox700" appears, select it or enter passcode "0000" if asked.

\*There is prompt tone when paired.. ✓ **✓ ☑** ②

 $\checkmark$ 

Listening to Music

VoxTube 700 is capable of streaming over Bluetooth - either from a mobile phone or any other

Bluetooth device supporting A2DP. Once you have paired your VoxTube 700 with your mobile phone
or with a Bluetooth music player, use your phone or music player to play and pause. When you
receive call, the music will automatically be suspended and you will be able to answer or reject a
call through the VoxTube 700. Once you end a call, the music will resume.

Play / Pause

Tap the TALK button once to play or pause music, "beep" prompt tone.
Charge to reset
if you charge VoxTube 700 without turning it off, it is still connected to your mobile devices.
Exit paring mode
Under the paring mode VoxTube 700 will deactivate the mode if there is no connection in 90 seconds.
Auto power off
After 5 min connectionless mode, VoxTube 700 will Auto power off.